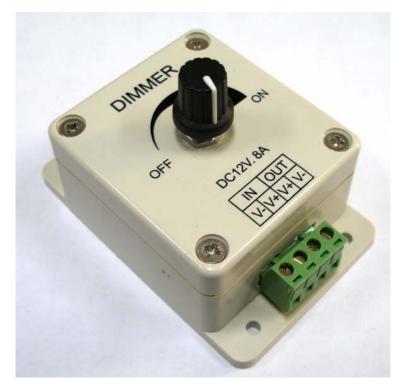

# **Product Specifications**

PRODUCT: LED RIbbon Dimmer **MODEL:** PDS7030

High precision Dimmer is a controller that it can adjust brightness infinitely, and the changing effect is very smoothly. Its control mode is knob-operated control, and you could adjust light to the appropriate lighting brightness in accordance with your actual need.

## **Technical parameters**

- $\bullet$  Working temperature: -20-60  $^\circ \! \mathrm{C}$
- Supply voltage: DC12V Please note 24V & and 48V @A versions are also available please ask for details.
- Output: 1 channel
- External dimension: L89 X W59 X H35 mm
- Packing size: L96 X W64X H65 mm
- Net weight: 85 g
- Gross weight: 110 g
- Static power consumption: <1 W
- Output current: <8 A
- Power output: 96 W

### **Direction for use**

- 1. Connect the load wire at first, following by the power wire; Please ensure short circuit can not occur between connecting wire before you turn on the power;
- Adopt rotary button,its function as follows: Rotate button to the right,brightness will be brighter,when you rotate it to the far right,the brightness is greatest. Rotate button to the left,brightness will be darker,when you rotate it to the far left,the light will be turned off.