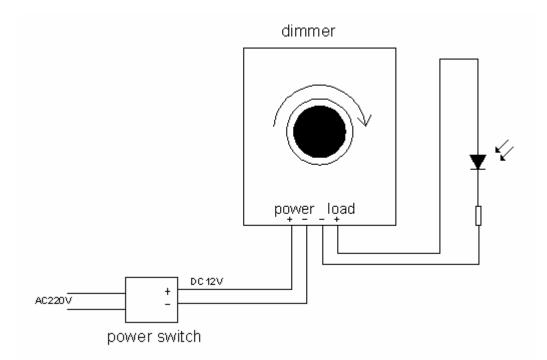

### **Direction for use**

- 1. Connect the load wire at first, following by the power wire; Please ensure short circuit can not occur between connecting wire before you turn on the power;
- Adopt rotary button,its function as follows: Rotate button to the right,brightness will be brighter,when you rotate it to the far right,the brightness is greatest. Rotate button to the left,brightness will be darker,when you rotate it to the far left,the light will be turned off.

# **Typical Applications**