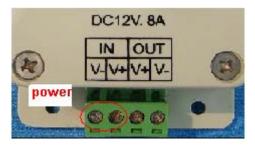

## **Interface Specifications**

Power input interface:

Adopt male and female connector with screw.