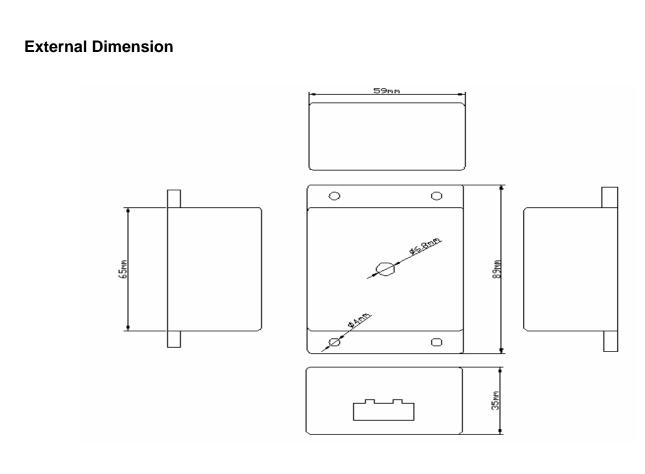

## **Technical parameters**

- $\bullet$  Working temperature: -20-60  $^\circ \! \mathrm{C}$
- Supply voltage: DC12V Please note 24V & and 48V @A versions are also available please ask for details.
- Output: 1 channel
- External dimension: L89 X W59 X H35 mm
- Packing size: L96 X W64X H65 mm
- Net weight: 85 g
- Gross weight: 110 g
- Static power consumption: <1 W
- Output current: <8 A
- Power output: 96 W