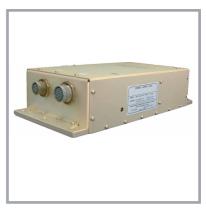

## Case Study:

Client - AMS/Navy Project - Type 42 Frigate Radar Supply - Quad DC PSU

PDS designed a fully custom built military high specification DC power supply for an MOD ship radar. The power supply is fed via a 600Hz input and has a QUAD +/-12/15V output with ultra low noise/ripple.

## Summary:

Linear DC PSU 600Hz Input QUAD DC output Ultra low noise Compact rugged design Militart connectors Full type testing Base mounted heat sink